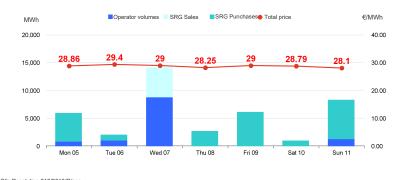

# Market for the trading of gas stored (MGS-GAS)

| Week                           | Storage                                                   | 6      | 5           |  |  |
|--------------------------------|-----------------------------------------------------------|--------|-------------|--|--|
| Price. <sup>(1)</sup><br>€/MWh | Stogit                                                    | 28.77  | 30.47       |  |  |
|                                | Edison Stoccaggio                                         | -      | -           |  |  |
|                                | Total                                                     | 28.77  | 30.47       |  |  |
| Volumes.<br>MWh                | Stogit                                                    | 40,037 | 73,737      |  |  |
|                                | Edison Stoccaggio                                         | -      | -           |  |  |
| 1010011                        | Total                                                     | 40,037 | 73,737      |  |  |
| SRG Activity.<br>MWh           | Purchases                                                 | 23,016 | 33,134      |  |  |
|                                | Balancing <sup>(2)</sup><br>Other purposes <sup>(3)</sup> | 23,016 | 33,134      |  |  |
|                                | Sales                                                     | 5,399  | 16,860      |  |  |
|                                | Balancing (2)<br>Other purposes (3)                       | 5,399  | 16,860<br>- |  |  |

- 1) The Total price is calculated as a weighted average price for the total volumes exchanged in each storage system.
  2) To securely manage any expected deviations between overall network injections and withdrawals pursuant to Art. 2.5 of Annex A, AEEGSI's Resolution 312/2016/R/gas
  3) Stored gas trades by Snam Retie Gas (SRG) not included in "Balancing"