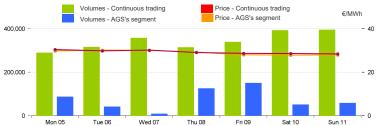

#### Intra-Day Gas Market (MI-GAS)

467,184

47,808

Price - Continuous trading

€/MWh

Price - AGS's segment

Volumes - Continuous trading

Volumes - AGS's segment