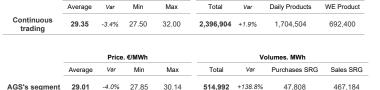

AGS's segment

29.01

#### Intra-Day Gas Market (MI-GAS)

467,184

47,808

Price - Continuous trading

€/MWh

Price - AGS's segment

Volumes - Continuous trading

Volumes - AGS's segment