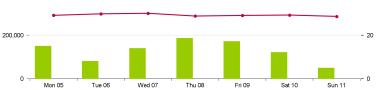

AGS's segment

29.01

# **Gas Markets**

Week n° 6 from 5 to 11 February 2024

## **Spot Gas Market (MP-GAS)**

### Day-Ahead Gas Market (MGP-GAS)



30.14

Price. €/MWh

-4.0% 27.85



#### Intra-Day Gas Market (MI-GAS)

467,184

47,808







Price - Continuous trading

€/MWh

Price - AGS's segment

Volumes - Continuous trading

Volumes - AGS's segment

# Market for the trading of gas stored (MGS-GAS)

| Week                           | Storage                                                   | 6      | 5           |  |  |
|--------------------------------|-----------------------------------------------------------|--------|-------------|--|--|
| Price. <sup>(1)</sup><br>€/MWh | Stogit                                                    | 28.77  | 30.47       |  |  |
|                                | Edison Stoccaggio                                         | -      | -           |  |  |
|                                | Total                                                     | 28.77  | 30.47       |  |  |
| Volumes.<br>M