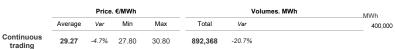

AGS's segment

29.01

# **Gas Markets**

Week n° 6 from 5 to 11 February 2024

## **Spot Gas Market (MP-GAS)**

### Day-Ahead Gas Market (MGP-GAS)



30.14

Price. €/MWh

-4.0% 27.85



#### Intra-Day Gas Market (MI-GAS)

467,184

47,808







Price - Continuous trading

€/MWh

Price - AGS's segment

Volumes - Continuous trading

Volumes - AGS's segment

# Market for the trading of gas stored (MGS-GAS)

| Week                           | Storage                                                   | 6      | 5           |  |  |
|--------------------------------|-----------------------------------------------------------|--------|-------------|--|--|
| Price. <sup>(1)</sup><br>€/MWh | Stogit                                                    | 28.77  | 30.47       |  |  |
|                                | Edison Stoccaggio                                         | -      | -           |  |  |
|                                | Total                                                     | 28.77  | 30.47       |  |  |
| Volumes.<